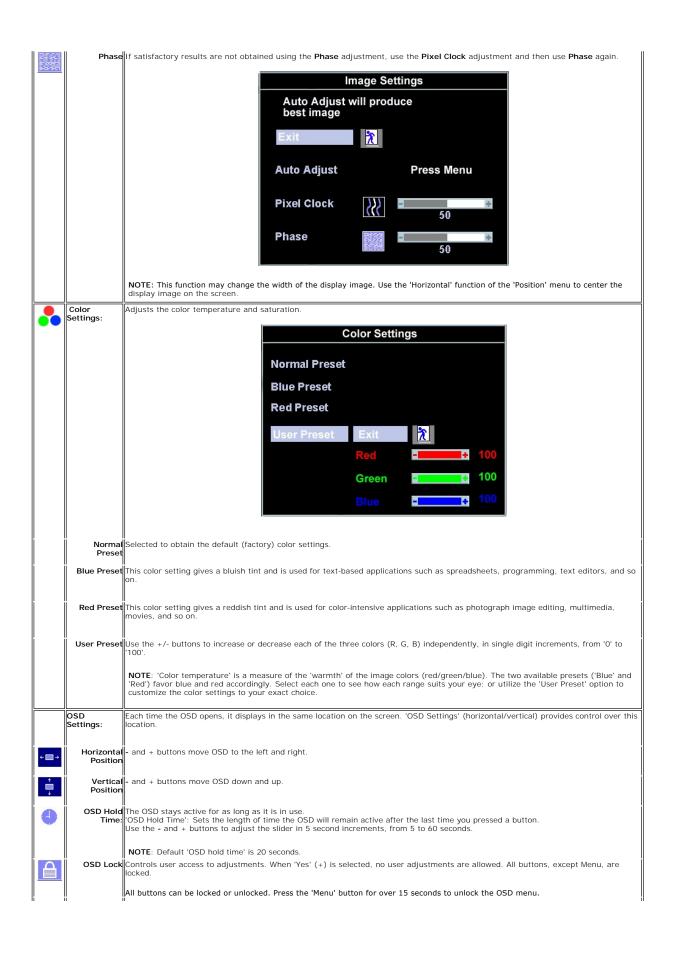

#### Using the OSD

Connecting Your Monitor Using the Front Panel Buttons Using the OSD Using the Dell™ Soundbar (Optional)